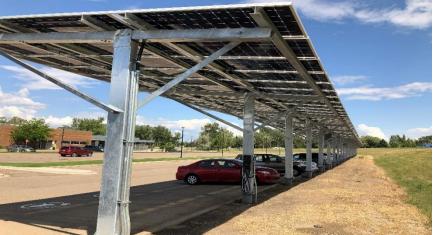

## SAT Carport & Canopy Solutions

Single Row Fixed

Two Row Fixed

Two Row Inverted

Double Post

Longspan

|                                                  | Single Row Fixed Carport                                                       | Two Row Fixed Carport                               | Two Row Inverted Carport | Double Post Carport         | Long Span Carport                                 |
|--------------------------------------------------|--------------------------------------------------------------------------------|-----------------------------------------------------|--------------------------|-----------------------------|---------------------------------------------------|
| Standard Panel<br>Orientation                    | 3 panels in Portrait                                                           | 7 panels in Portrait                                | 6 panels in Portrait     | 8 -11 panels in Portrait    | Greater than 12 panels in Portrait                |
| Custom Panel<br>Configuration and<br>Orientation | 4 panels in Portrait<br>6 - 8 panels in Landscape                              | 6 panels in Portrait<br>12 - 14 panels in Landscape | 12 panels in Landscape   | 16 - 22 panels in Landscape | Greater than 24 in Landscape                      |
| Number of North South<br>Foundations             | 1                                                                              | 1                                                   | 1                        | 2                           | 2 or more                                         |
| Tilt Angle                                       | Standard is 7 degrees, Greater than 7 degrees is custom design                 |                                                     |                          |                             | 2 degrees, Greater than 2 degree is custom design |
| Minimum Ground<br>Clearance                      | 10ft from bottom of solar panel to ground, other clearances are available      |                                                     |                          |                             |                                                   |
| Column Spacing                                   | 18ft, 27ft East West, other distance are available North South                 |                                                     |                          | custom design               |                                                   |
| <b>Carport Connections</b>                       | Bolted connections, No field welding required                                  |                                                     |                          |                             |                                                   |
| Foundations                                      | Sono-Tube / Spread Footing / Helical Pile                                      |                                                     |                          |                             | Sono-Tube / Spread Footing                        |
| Finish Color options                             | Galvanization, White (optional), Brown (optional), Black (optional)            |                                                     |                          |                             |                                                   |
| Water management                                 | Water Gutter & Snow guard (optional), Sealing gasket between panels (optional) |                                                     |                          |                             |                                                   |