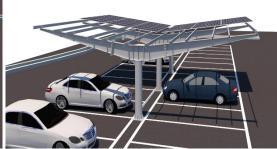

## SAT Carport & Canopy Solutions

Single Row Fixed

Two Row Fixed

Two Row Inverted

Double Post

Longspan

|                                                  | Single Row Fixed Carport                                                       | Two Row Fixed Carport                               | Two Row Inverted Carport | Double Post Carport         | Long Span Carport                                 |
|--------------------------------------------------|--------------------------------------------------------------------------------|-----------------------------------------------------|--------------------------|-----------------------------|---------------------------------------------------|
| Standard Panel<br>Orientation                    | 3 panels in Portrait                                                           | 7 panels in Portrait                                | 6 panels in Portrait     | 8 -11 panels in Portrait    | Greater than 12 panels in Portrait                |
| Custom Panel<br>Configuration and<br>Orientation | 4 panels in Portrait<br>6 - 8 panels in Landscape                              | 6 panels in Portrait<br>12 - 14 panels in Landscape | 12 panels in Landscape   | 16 - 22 panels in Landscape | Greater than 24 in Landscape                      |
| Number of North South<br>Foundations             | 1                                                                              | 1                                                   | 1                        | 2                           | 2 or more                                         |
| Tilt Angle                                       | Standard is 7 degrees, Greater than 7 degrees is custom design                 |                                                     |                          |                             | 2 degrees, Greater than 2 degree is custom design |
| Minimum Ground<br>Clearance                      | 10ft from bottom of solar panel to ground, other clearances are available      |                                                     |                          |                             |                                                   |
| Column Spacing                                   | 18ft, 27ft East West, other distance are available North South                 |                                                     |                          | custom design               |                                                   |
| <b>Carport Connections</b>                       | Bolted connections, No field welding required                                  |                                                     |                          |                             |                                                   |
| Foundations                                      | Sono-Tube / Spread Footing / Helical Pile                                      |                                                     |                          |                             | Sono-Tube / Spread Footing                        |
| Finish Color options                             | Galvanization, White (optional), Brown (optional), Black (optional)            |                                                     |                          |                             |                                                   |
| Water management                                 | Water Gutter & Snow guard (optional), Sealing gasket between panels (optional) |                                                     |                          |                             |                                                   |