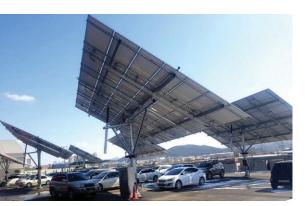

### **Dual Axis Tracker Carports**

Maximize production in your carport project by installing a Dual Axis Solar Tracking Carport. By using of our Dual Axis Solar Carports, you can Increase your production by up to 50% with the use of Bi-facial solar panels.

There have been over **50,000 Dual Axis Trackers installed worldwide** proving that Sun Action Trackers' offering is established and continues to prove that we are Eyeing the Sun.

www.sat-energy.com Info@sat-energy.com