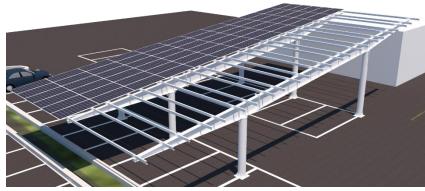

## SAT Carport & Canopy Solutions

Single Row Fixed

Two Row Fixed

Two Row Inverted

Double Post

Longspan

|                                                  | Single Row Fixed Carport                                                       | Two Row Fixed Carport                               | Two Row Inverted Carport | Double Post Carport         | Long Span Carport                                 |
|--------------------------------------------------|--------------------------------------------------------------------------------|-----------------------------------------------------|--------------------------|-----------------------------|---------------------------------------------------|
| Standard Panel<br>Orientation                    | 3 panels in Portrait                                                           | 7 panels in Portrait                                | 6 panels in Portrait     | 8 -11 panels in Portrait    | Greater than 12 panels in Portrait                |
| Custom Panel<br>Configuration and<br>Orientation | 4 panels in Portrait<br>6 - 8 panels in Landscape                              | 6 panels in Portrait<br>12 - 14 panels in Landscape | 12 panels in Landscape   | 16 - 22 panels in Landscape | Greater than 24 in Landscape                      |
| Number of North South<br>Foundations             | 1                                                                              | 1                                                   | 1                        | 2                           | 2 or more                                         |
| Tilt Angle                                       | Standard is 7 degrees, Greater than 7 degrees is custom design                 |                                                     |                          |                             | 2 degrees, Greater than 2 degree is custom design |
| Minimum Ground<br>Clearance                      | 10ft from bottom of solar panel to ground, other clearances are available      |                                                     |                          |                             |                                                   |
| Column Spacing                                   | 18ft, 27ft East West, other distance are available North South                 |                                                     |                          | custom design               |                                                   |
| <b>Carport Connections</b>                       | Bolted connections, No field welding required                                  |                                                     |                          |                             |                                                   |
| Foundations                                      | Sono-Tube / Spread Footing / Helical Pile                                      |                                                     |                          |                             | Sono-Tube / Spread Footing                        |
| Finish Color options                             | Galvanization, White (optional), Brown (optional), Black (optional)            |                                                     |                          |                             |                                                   |
| Water management                                 | Water Gutter & Snow guard (optional), Sealing gasket between panels (optional) |                                                     |                          |                             |                                                   |