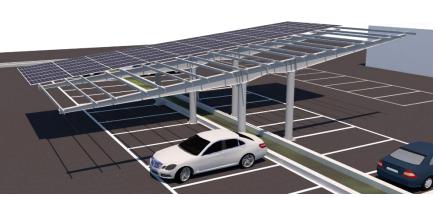

## SAT Carport & Canopy Solutions

Single Row Fixed

Two Row Fixed

Two Row Inverted

Double Post

Longspan

|                                                  | Single Row Fixed Carport                                                       | Two Row Fixed Carport                               | Two Row Inverted Carport | Double Post Carport         | Long Span Carport                                 |
|--------------------------------------------------|--------------------------------------------------------------------------------|-----------------------------------------------------|--------------------------|-----------------------------|---------------------------------------------------|
| Standard Panel<br>Orientation                    | 3 panels in Portrait                                                           | 7 panels in Portrait                                | 6 panels in Portrait     | 8 -11 panels in Portrait    | Greater than 12 panels in Portrait                |
| Custom Panel<br>Configuration and<br>Orientation | 4 panels in Portrait<br>6 - 8 panels in Landscape                              | 6 panels in Portrait<br>12 - 14 panels in Landscape | 12 panels in Landscape   | 16 - 22 panels in Landscape | Greater than 24 in Landscape                      |
| Number of North South<br>Foundations             | 1                                                                              | 1                                                   | 1                        | 2                           | 2 or more                                         |
| Tilt Angle                                       | Standard is 7 degrees, Greater than 7 degrees is custom design                 |                                                     |                          |                             | 2 degrees, Greater than 2 degree is custom design |
| Minimum Ground<br>Clearance                      | 10ft from bottom of solar panel to ground, other clearances are available      |                                                     |                          |                             |                                                   |
| Column Spacing                                   | 18ft, 27ft East West, other distance are available North South                 |                                                     |                          | custom design               |                                                   |
| <b>Carport Connections</b>                       | Bolted connections, No field welding required                                  |                                                     |                          |                             |                                                   |
| Foundations                                      | Sono-Tube / Spread Footing / Helical Pile                                      |                                                     |                          |                             | Sono-Tube / Spread Footing                        |
| Finish Color options                             | Galvanization, White (optional), Brown (optional), Black (optional)            |                                                     |                          |                             |                                                   |
| Water management                                 | Water Gutter & Snow guard (optional), Sealing gasket between panels (optional) |                                                     |                          |                             |                                                   |