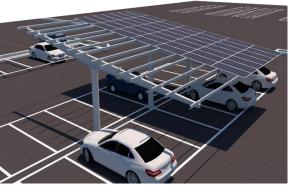

## SAT Carport & Canopy Solutions

Single Row Fixed

Two Row Fixed

Two Row Inverted

Double Post

Longspan

|                                                  | Single Row Fixed Carport                                                       | Two Row Fixed Carport                               | Two Row Inverted Carport | Double Post Carport         | Long Span Carport                                 |
|--------------------------------------------------|--------------------------------------------------------------------------------|-----------------------------------------------------|--------------------------|-----------------------------|---------------------------------------------------|
| Standard Panel<br>Orientation                    | 3 panels in Portrait                                                           | 7 panels in Portrait                                | 6 panels in Portrait     | 8 -11 panels in Portrait    | Greater than 12 panels in Portrait                |
| Custom Panel<br>Configuration and<br>Orientation | 4 panels in Portrait<br>6 - 8 panels in Landscape                              | 6 panels in Portrait<br>12 - 14 panels in Landscape | 12 panels in Landscape   | 16 - 22 panels in Landscape | Greater than 24 in Landscape                      |
| Number of North South<br>Foundations             | 1                                                                              | 1                                                   | 1                        | 2                           | 2 or more                                         |
| Tilt Angle                                       | Standard is 7 degrees, Greater than 7 degrees is custom design                 |                                                     |                          |                             | 2 degrees, Greater than 2 degree is custom design |
| Minimum Ground<br>Clearance                      | 10ft from bottom of solar panel to ground, other clearances are available      |                                                     |                          |                             |                                                   |
| Column Spacing                                   | 18ft, 27ft East West, other distance are available North South                 |                                                     |                          | custom design               |                                                   |
| <b>Carport Connections</b>                       | Bolted connections, No field welding required                                  |                                                     |                          |                             |                                                   |
| Foundations                                      | Sono-Tube / Spread Footing / Helical Pile                                      |                                                     |                          |                             | Sono-Tube / Spread Footing                        |
| Finish Color options                             | Galvanization, White (optional), Brown (optional), Black (optional)            |                                                     |                          |                             |                                                   |
| Water management                                 | Water Gutter & Snow guard (optional), Sealing gasket between panels (optional) |                                                     |                          |                             |                                                   |