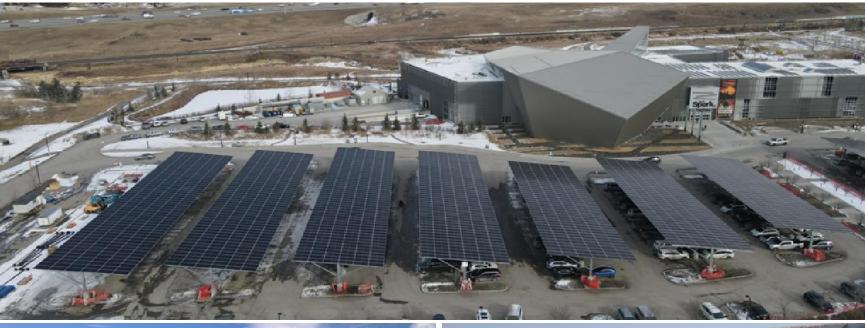

# SAT Carport & Canopy Solutions

### Your Full-Service Solar Partner Since 2006

When EPC's and Developers need a dependable Solar Carport or Canopy mounting solution, they turn to Sun Action Trackers. As a Single-source provider, Sun Action Trackers is focused on reducing total project costs through complete responsibility for the Design, Engineering, Manufacturing, and installation of efficient PV racking solutions. When you choose Sun Action Trackers for your next solar carport, you're choosing peace of mind that your project is in the hands of the most trusted racking team in the industry. Since 2006, we have deployed over 1GW of Solar racking spanning over 8000 acres.